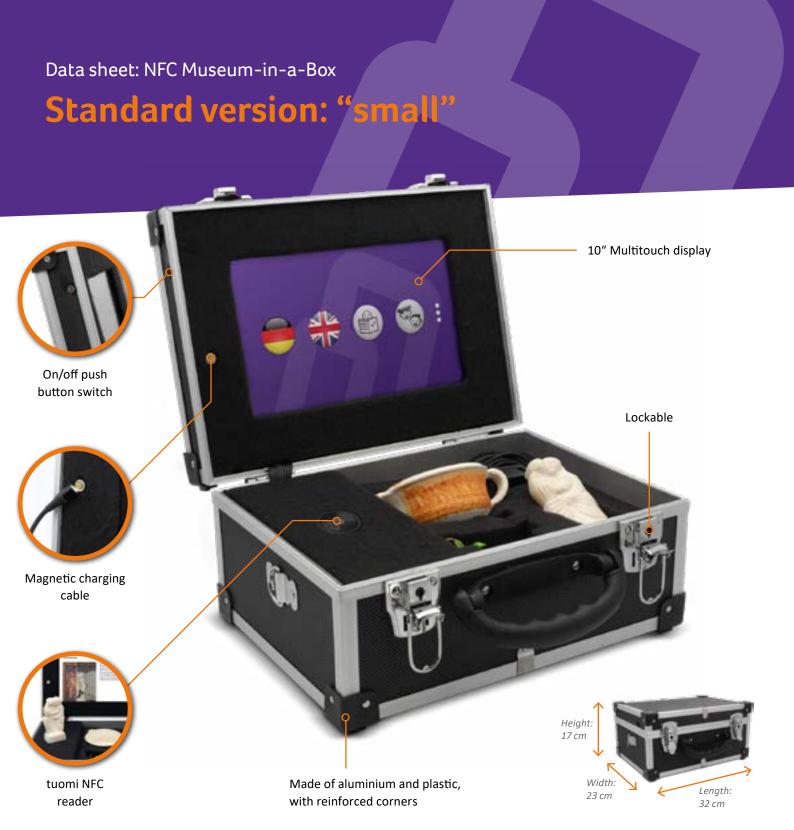

#### Flexible and customisable

You choose the exhibits and the contents to go with it. The case's exhibit

compartment can be easily adapted to the carry the objects you want to show. tuomi's flexible, browser-based content management system (CMS) allows for audio, video, text, interactive content and much more, all of which can be changed and expanded whenever you want.

#### Always ready to go, always up to date

The Travelling Museum is an excellent traveller. There is no need to worry about plugs and connections because it runs offline. If you use it over several days, you may have to charge it through a USB connection. And when you get back to the museum, you can change and update the content, so when it goes on the road again you are ready to show something new.

### **Accessories:**

- Magnetic charging cable for easy and convenient charging via USB
- 20 NFC chips to attach to exhibits
- Digital content and objects are not included

## **Abmessungen Exponatefach:**

- Exhibit compartment dimensions
- 20 cm x 21 cm x 10 cm
- Standard configuration with foamed material that can be individually adapted to the exhibits
- Individual division of the compartment possible