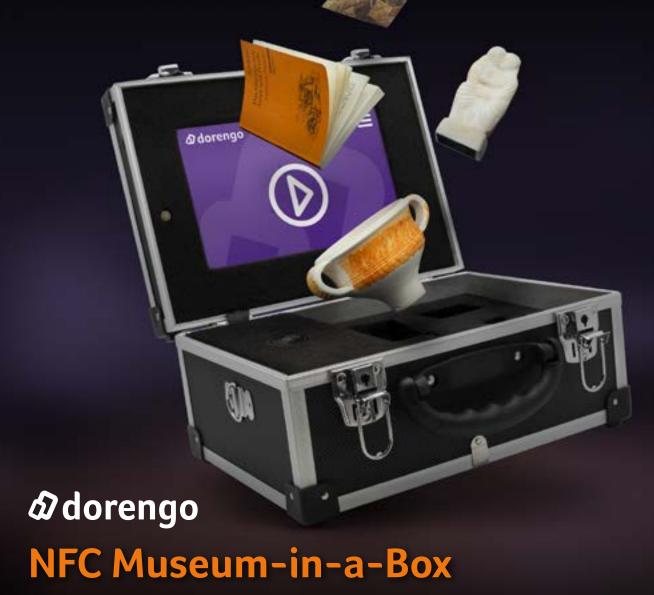

An entire exhibition in just one case

# Take your museum to visit your visitors – with the tuomi digital Museum-in-a-Box

It's an inspiring museum experience made for all those people who can't come to you. tuomi's flexible, intuitive Travelling Museum takes your exhibition to people outside the museum. Anytime. Anywhere.

#### How does it work?

When you, or people in your audience, put the objects you have prepared on the Travelling Museum's NFC field, the integrated screen automatically shows the information, pictures, or anything else that you have linked to the object. Present them in any order you choose. Vary your presentation to meet the needs of your audience or let them decide. It is a playful and interactive